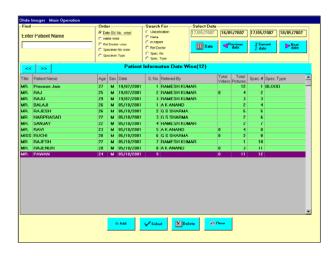

#### **Total Patient data management & Reporting**

- Search patient data by ID, name and classification
- Search patient on the basis of report
- Type and edit patient reports
- Keep preset reports
- Print reports on plain or preprinted stationery
- Sound record the report for listening later on for typing report