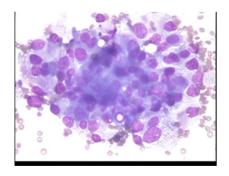

## **CYTOLOGY**

#### **INVESTIGATION:-**

SCRAP FOR CYTOLOGICAL EXAMINATION.

#### MICROSCOPIC :-

CELLULAR SMEARS SHOWING CLUSTERS & ISOLATED CELLS WITH HYPERCHROMATIC NUCLEI . FEW PYKNOTIC NUCLEI ABUNDANT DARK BASOPHILIC CYTOPLASM AGAINST INTENSE INFLAMMATORY INFILTRATE.

#### **SMEARS ARE SUGGESTIVE OF:**

KERATINIZING SQUAMOUS CELL CARCINOMA.

**NOTE:** SLIDES DISPATCHED / ENCLOSED WITH REPORT.

C-2/51 Ashok Vihar Phase II, Delhi 110052 Ph: 27373761, 27373401, 27376519, www.busysoftsystems.com