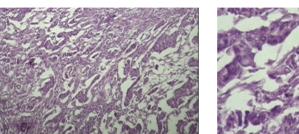

## **HISTOPATHOLOGY**

#### TISSUE:

LATERAL ASPECT OF THIGH.

#### **GROSS:**

SPECIMEN RECIEVED IN FORMAL SALINE CONSISTS OF MULTIPLE TISSUE BITS AGGREGATING TO 3.0 gm, FEW ARE BONY BIT & FEW CONGESTED, SOFT BITS.

#### **REPORT:**

SECTION REVEALING FRAGMENTS OF TUMOUR TISSUE COMPOSED OF IRREGULAR RANCHING JAGGED ANASTOMOSING TUBULAR & GLANDULAR SPACES LINED WITH CUBOIDAL TO POLYGONAL HOBNAIL CELLS WITH VESICULAR NUCLEI, MILD TO MODERATE ATYPICAL CELLS WITH INTERVENING DENSE STROMA. FEW FRAGMENTS OF TUMOUR INVADING BONY TRABECULAE SEEN.

#### **IMPRESSION:**

INVASIVE ADENOCARCINOMA (? ADNEXAL CARCINOMA) INFILTRATING INTO BONE.

C-2/51 Ashok Vihar Phase II, Delhi 110052 Ph: 27373761, 27373401, 27376519, www.busysoftsystems.com

3

Name

Date 15/12/2004 Srl.No. 24 1430 Specimen MRS. SURAJ 40Yr. Sex