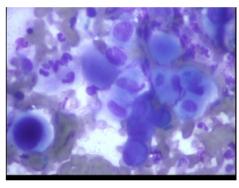

## F.N.A.C.

#### **INVESTIGATION:-**

FINE NEEDLE ASPIRATION CYTOLOGY FROM BREAST.

#### MICROSCOPIC :-

CELLULAR SMEARS REVEALING CLUSTERS OF CELLS WITH LARGE HYPERCHROMATIC NUCLEI COURSE CHROMATIN , PROMINENT NUCLEOLI & ABUNDANT AMPHOPHILIC CYTOPLASM.

#### **SMEARS ARE SUGGESTIVE OF:**

ADENOCARCINOMA BREAST.

HISTOLOGY IS SUGGESTED FOR FURTHER SUBTYPING WITH SPECIAL CONSIDERATION OF APOCRINE CARCINOMA.

NOTE: SLIDES DISPATCHED / ENCLOSED WITH REPORT.