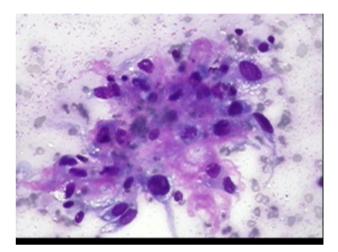

## F.N.A.C.

#### **INVESTIGATION:-**

FINE NEEDLE ASPIRATION CYTOLOGY FROM SWELLING AROUND THE RIGHT KNEE.

#### MICROSCOPIC :-

CELLULAR SMEARS REVEALING PREDOMINANTLY PLEOMORPHIC, SPINDLE CELLS, CELLS WITH ECCENTRIC BIZZARE NUCLEI, ABUNDANT CYTOPLASM & MULTINUCLEATE TUMOUR CELLS.

FAINT PINK EOSINOPHILIC MATERIAL SEEN BETWEEN CELLS IN CLUSTERS. BACKGROUND IS NECROTIC & HAEMORRHAGIC.

#### **SMEARS ARE SUGGESTIVE OF:**

MALIGNANT MESENCHYMAL TUMOUR :- OSTEOSARCOMA.

**ADVISE: BIOPSY.** 

NOTE: SLIDES DISPATCHED / ENCLOSED WITH REPORT.

C-2/51 Ashok Vihar Phase II, Delhi 110052 Ph: 27373761, 27373401, 27376519, www.busysoftsystems.com