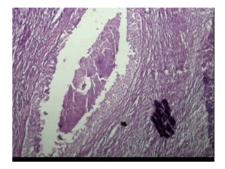

#### **GROSS:**

SPECIMEN RECIEVED IN FORMAL SALINE CONSISTS OF A SINGLE TISSUE MASS MEASURES. 7.0 X 6.0 X 3.0 CM, EXTERNALLY ADIPOSE TISSUE IDENTIFIED. SERIAL SECTIONING SHOW MULTIPLE TINY FIRM TO HARD GREY WHITE AREA OF < 0.5 CM, FEW OF THEM WERE INTER CONNECTING WITH EACH OTHER.

#### **REPORT:**

SECTION REVEALING CLUSTERS CORDS & SHEETS OF NEOPLASTIC CELLS INVADING INTERVEINING STROMA. CELLS SHOWING MODERATE PLEOMORPHISM HYPERCHROMATIC NUCLEI & PROMINENT NUCLEOLI.

STROMA IS DENSE FIBROUS & HAVING INFLAMMATORY INFILTRATE FOCAL AREAS OF NECROSIS ALSO SEEN.

- INFILTRATING DUCT CARCINOMA.

C-2/51 Ashok Vihar Phase II, Delhi 110052 Ph: 27373761, 27373401, 27376519, www.busysoftsystems.com

\*\* 2

 Date
 16/01/2008 Srl.No.
 273
 Specimen
 44

 Name
 MRS. SUNITA RANI
 Age
 55Yr.
 Sex
 F