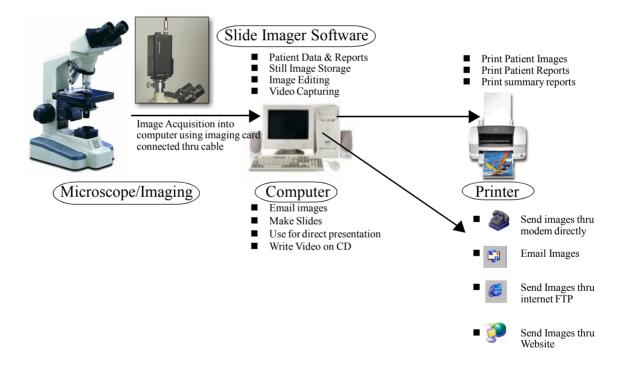

# Capture Digital Images directly into your PC

# Acquire images from Microscopes and other imaging equipments

#### Acquire images directly into your PC

- View images simultaneously on PC Monitor
- Acquire Images with single mouse click, keypad
- Acquire and store Video images and playback whenever required
- Acquire as many images as you want and reselect later on for patient reports

#### High quality image printing

- Print in colour or b/w using any desk jet, laser printer
- No need of expensive colour thermal printer
- Print only area of interest thus saving ink cost
- Print patient images in any format of your choice

#### **Image Management**

- Image Preview
- Edit Image Hue, Saturation, Contrast, Brightness
- View and save the image in a different format.
- Write text, draw line, marker at any place on image.
- Compare patient images
- Set Image size & Resolution
- Video capturing
- Convert video into mpeg and record into CD (Using CD Writer)
- Change Image Colour or Chrome any area of interest
- Print only area of interest
- Mark and write on image using your own handwriting

#### **Total Patient data management & Reporting**

- Search patient data by ID, name and classification
- Search patient on the basis of report
- Type and edit patient reports
- Keep preset reports
- Print reports on plain or preprinted stationery
- Sound record the report for listening later on for typing report

#### Use Images directly for various purposes

- Email images
- Use images for presentation into other applications such as Microsoft PowerPoint, PhotoShop and web