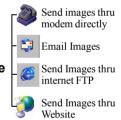

#### Use Images directly for various purposes

- Email images
- Use images for presentation into other applications such as Microsoft PowerPoint, PhotoShop and web

#### ■*Microsoft* PowerPoint®

- ■Use as Web Images
- **■**Email
- ■Any Other Graphic Software