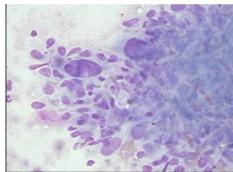

#### MICROSCOPIC :-

CELLULAR SMEARS REVEALING CLUSTERS OF CELLS WITH LARGE HYPERCHROMATIC NUCLEI COURSE CHROMATIN , PROMINENT NUCLEOLI & ABUNDANT AMPHOPHILIC CYTOPLASM.

#### **SMEARS ARE SUGGESTIVE OF:**

ADENOCARCINOMA BREAST.

HISTOLOGY IS SUGGESTED FOR FURTHER SUBTYPING WITH SPECIAL CONSIDERATION OF APOCRINE CARCINOMA.

NOTE: SLIDES DISPATCHED / ENCLOSED WITH REPORT.