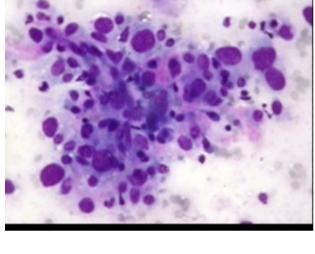

## F.N.A.C.

#### **INVESTIGATION:-**

FINE NEEDLE ASPIRATION CYTOLOGY FROM SWELLING AROUND THE RIGHT KNEE.

#### MICROSCOPIC :-

CELLULAR SMEARS REVEALING PREDOMINANTLY PLEOMORPHIC, SPINDLE CELLS, CELLS WITH ECCENTRIC BIZZARE NUCLEI, ABUNDANT CYTOPLASM & MULTINUCLEATE TUMOUR CELLS.

FAINT PINK EOSINOPHILIC MATERIAL SEEN BETWEEN CELLS IN CLUSTERS. BACKGROUND IS NECROTIC & HAEMORRHAGIC.

#### **SMEARS ARE SUGGESTIVE OF:**

MALIGNANT MESENCHYMAL TUMOUR :- OSTEOSARCOMA.

**ADVISE: BIOPSY.** 

NOTE: SLIDES DISPATCHED / ENCLOSED WITH REPORT.

C-2/51 Ashok Vihar Phase II, Delhi 110052 Ph: 27373761, 27373401, 27376519, www.busysoftsystems.com