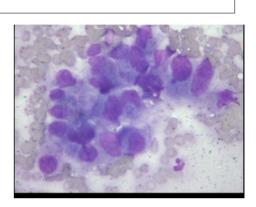

## F.N.A.C.

#### **INVESTIGATION:-**

FINE NEEDLE ASPIRATION CYTOLOGY FROM SWELLING AROUND THE RIGHT KNEE.

#### MICROSCOPIC :-

CELLULAR SMEARS REVEALING PREDOMINANTLY PLEOMORPHIC, SPINDLE CELLS, CELLS WITH ECCENTRIC BIZZARE NUCLEI, ABUNDANT CYTOPLASM & MULTINUCLEATE TUMOUR CELLS.

FAINT PINK EOSINOPHILIC MATERIAL SEEN BETWEEN CELLS IN CLUSTERS. BACKGROUND IS NECROTIC & HAEMORRHAGIC.

#### **SMEARS ARE SUGGESTIVE OF:**

MALIGNANT MESENCHYMAL TUMOUR :- OSTEOSARCOMA.

**ADVISE: BIOPSY.** 

NOTE: SLIDES DISPATCHED / ENCLOSED WITH REPORT.

C-2/51 Ashok Vihar Phase II, Delhi 110052 Ph: 27373761, 27373401, 27376519, www.busysoftsystems.com