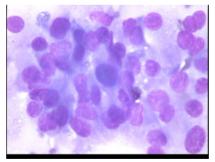

## F.N.A.C.

#### **INVESTIGATION:-**

FINE NEEDLE ASPIRATION CYTOLOGY FROM SWELLING AROUND THE RIGHT KNEE.

#### MICROSCOPIC :-

CELLULAR SMEARS REVEALING PREDOMINANTLY PLEOMORPHIC, SPINDLE CELLS, CELLS WITH ECCENTRIC BIZZARE NUCLEI, ABUNDANT CYTOPLASM & MULTINUCLEATE TUMOUR CELLS.

FAINT PINK EOSINOPHILIC MATERIAL SEEN BETWEEN CELLS IN CLUSTERS. BACKGROUND IS NECROTIC & HAEMORRHAGIC.

#### **SMEARS ARE SUGGESTIVE OF:**

MALIGNANT MESENCHYMAL TUMOUR :- OSTEOSARCOMA.

**ADVISE: BIOPSY.** 

NOTE: SLIDES DISPATCHED / ENCLOSED WITH REPORT.

C-2/51 Ashok Vihar Phase II, Delhi 110052 Ph: 27373761, 27373401, 27376519, www.busysoftsystems.com