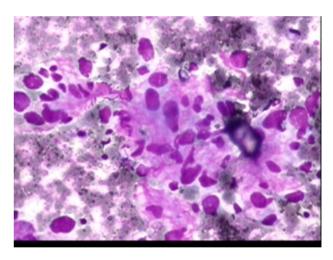

## **CYTOLOGY**

#### **INVESTIGATION:-**

SCRAP FOR CYTOLOGICAL EXAMINATION.

#### MICROSCOPIC :-

CELLULAR SMEARS SHOWING CLUSTERS & ISOLATED CELLS WITH HYPERCHROMATIC NUCLEI . FEW PYKNOTIC NUCLEI ABUNDANT DARK BASOPHILIC CYTOPLASM AGAINST INTENSE INFLAMMATORY INFILTRATE.

#### **SMEARS ARE SUGGESTIVE OF:**

KERATINIZING SQUAMOUS CELL CARCINOMA.

**NOTE:** SLIDES DISPATCHED / ENCLOSED WITH REPORT.

C-2/51 Ashok Vihar Phase II, Delhi 110052 Ph: 27373761, 27373401, 27376519, www.busysoftsystems.com