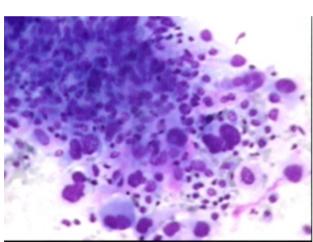

## F.N.A.C.

#### **INVESTIGATION:-**

FINE NEEDLE ASPIRATION CYTOLOGY FROM BREAST.

#### MICROSCOPIC :-

CELLULAR SMEARS REVEALING CLUSTERS OF CELLS WITH LARGE HYPERCHROMATIC NUCLEI COURSE CHROMATIN , PROMINENT NUCLEOLI & ABUNDANT AMPHOPHILIC CYTOPLASM.

#### **SMEARS ARE SUGGESTIVE OF:**

ADENOCARCINOMA BREAST.

HISTOLOGY IS SUGGESTED FOR FURTHER SUBTYPING WITH SPECIAL CONSIDERATION OF APOCRINE CARCINOMA.

NOTE: SLIDES DISPATCHED / ENCLOSED WITH REPORT.