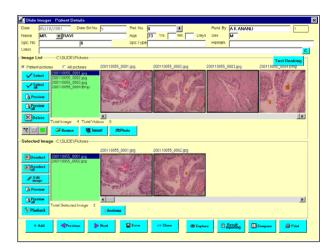

## Slide Imager Features & interface

## Salient Features of Slide Imager

| High | quality | of | images |
|------|---------|----|--------|
|      |         |    |        |

- ☐ View Images on computer monitor.
- ☐ Your multimedia computer will speak out the number of images captured
- ☐ All capturing thru remote or separate keypad
- ☐ Large number of Image editing features
- □ Capture video images and convert into MPEG and store into CD's

#### Acquire images directly into your PC

- View images simultaneously on PC Monitor
- Acquire Images with single mouse click, keypad
- Acquire and store Video images and playback whenever required
- Acquire as many images as you want and reselect later on for patient reports

#### **Image Management**

- Image Preview
- Edit Image Hue, Saturation, Contrast, Brightness
- View and save the image in a different format.
- Write text, draw line, marker at any place on image.
- Compare patient images
- Set Image size & Resolution
- Video capturing
- Convert video into mpeg and record into CD (Using CD Writer)
- Change Image Colour or Chrome any area of interest
- Print only area of interest
- Mark and write on image using your own handwriting

#### **Total Patient data management & Reporting**

- Search patient data by ID, name and classification
- Search patient on the basis of report
- Type and edit patient reports
- Keep preset reports
- Print reports on plain or preprinted stationery
- Sound record the report for listening later on for typing report