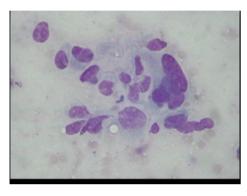

#### MICROSCOPIC :-

CELLULAR SMEARS REVEALING PREDOMINANTLY PLEOMORPHIC, SPINDLE CELLS, CELLS WITH ECCENTRIC BIZZARE NUCLEI, ABUNDANT CYTOPLASM & MULTINUCLEATE TUMOUR CELLS.

FAINT PINK EOSINOPHILIC MATERIAL SEEN BETWEEN CELLS IN CLUSTERS. BACKGROUND IS NECROTIC & HAEMORRHAGIC.

#### **SMEARS ARE SUGGESTIVE OF:**

MALIGNANT MESENCHYMAL TUMOUR :- OSTEOSARCOMA.

**ADVISE: BIOPSY.** 

NOTE: SLIDES DISPATCHED / ENCLOSED WITH REPORT.

C-2/51 Ashok Vihar Phase II, Delhi 110052 Ph: 27373761, 27373401, 27376519, www.busysoftsystems.com