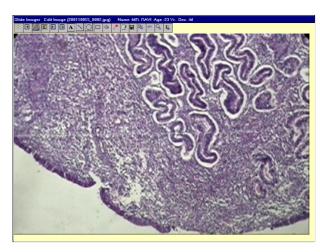

## Salient Features of Slide Imager

| High | quality | of | images |
|------|---------|----|--------|
|      |         |    |        |

- ☐ View Images on computer monitor.
- ☐ Your multimedia computer will speak out the number of images captured
- ☐ All capturing thru remote or separate keypad
- ☐ Large number of Image editing features
- □ Capture video images and convert into MPEG and store into CD's

#### **Image Management**

- Image Preview
- Edit Image Hue, Saturation, Contrast, Brightness
- View and save the image in a different format.
- Write text, draw line, marker at any place on image.
- Compare patient images
- Set Image size & Resolution
- Video capturing
- Convert video into mpeg and record into CD (Using CD Writer)
- Change Image Colour or Chrome any area of interest
- Print only area of interest
- Mark and write on image using your own handwriting