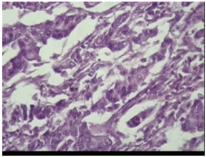

#### **REPORT:**

SECTION REVEALING FRAGMENTS OF TUMOUR TISSUE COMPOSED OF IRREGULAR RANCHING JAGGED ANASTOMOSING TUBULAR & GLANDULAR SPACES LINED WITH CUBOIDAL TO POLYGONAL HOBNAIL CELLS WITH VESICULAR NUCLEI, MILD TO MODERATE ATYPICAL CELLS WITH INTERVENING DENSE STROMA. FEW FRAGMENTS OF TUMOUR INVADING BONY TRABECULAE SEEN.

#### **IMPRESSION:**

INVASIVE ADENOCARCINOMA (? ADNEXAL CARCINOMA) INFILTRATING INTO BONE.

C-2/51 Ashok Vihar Phase II, Delhi 110052 Ph: 27373761, 27373401, 27376519, www.busysoftsystems.com

3

Name

Date 15/12/2004 Srl.No. 24 1430 Specimen MRS. SURAJ 40Yr. Sex